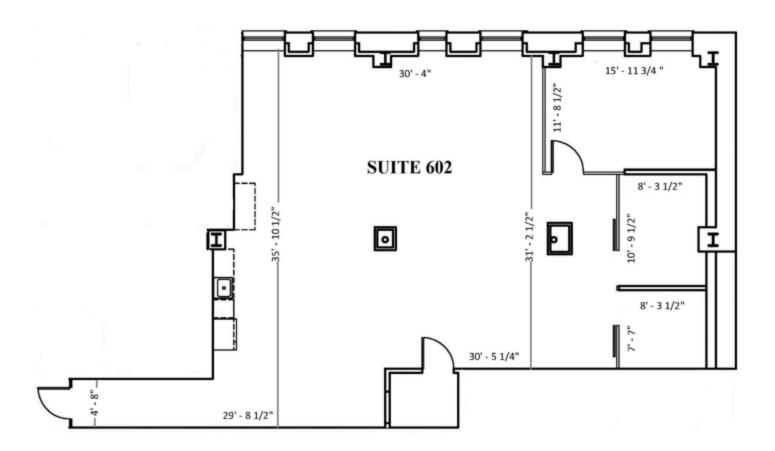

## **ROBERT F. LECLAIR**

Managing Director & Partner 617.850.9614 rleclair@bradvisors.com

745 Boylston Street | Boston, MA | (T) 617.375.7900 | (F) 617.536.9566 | BRAdvisors.com

FLOOR 6 | SUITE 602: 2,350 SF