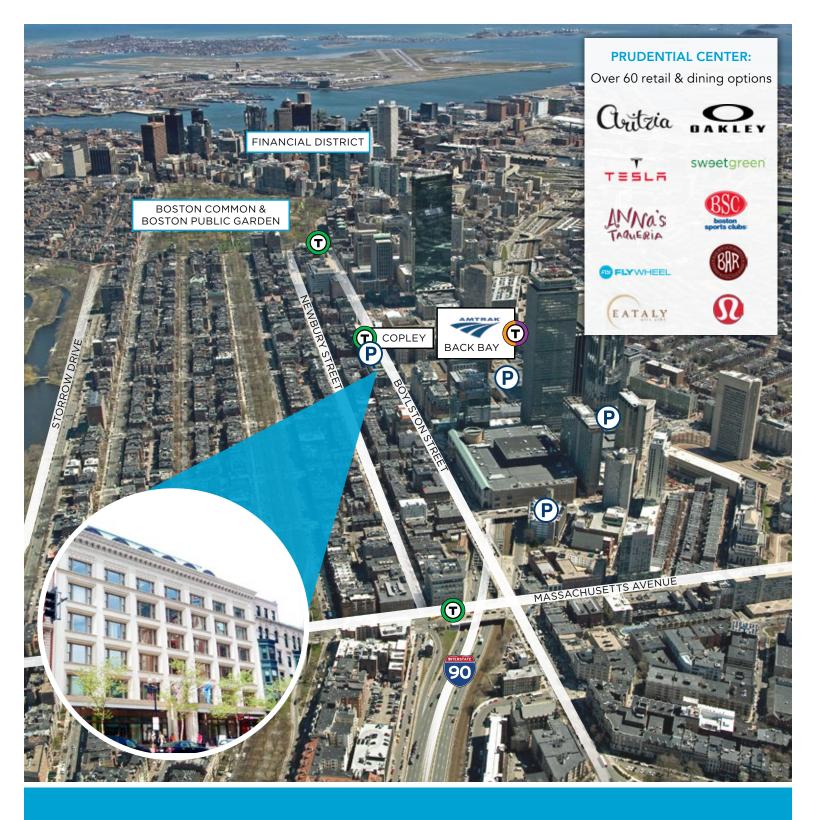

## TRANSPORTATION

The area is well-positioned in close proximity to the MBTA Orange and Green subway lines as well as the MBTA Commuter Rail and Amtrak at Back Bay Station.

# AMENITIES

Abundance of parking, hotels, restaurants and shopping within walking distance.

## COMMUTING TIMES