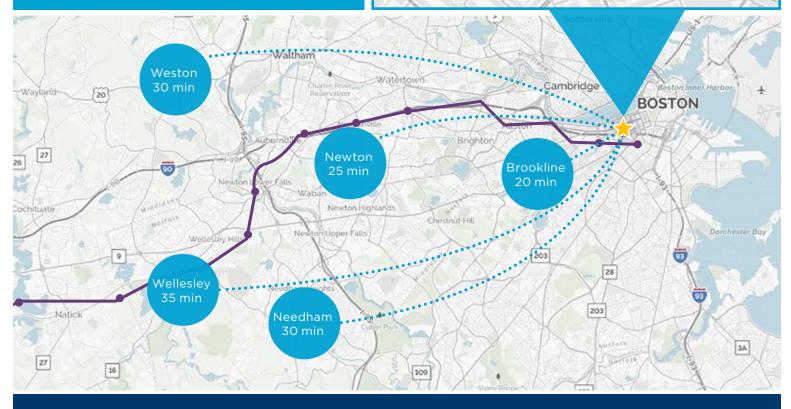

## TRANSPORTATION

The area is well-positioned in close proximity to the MBTA Orange and Green subway lines as well as the MBTA Commuter Rail and Amtrak at Back Bay Station.

# AMENITIES

Abundance of parking, hotels, restaurants and shopping within walking distance.

## **BUILDING FEATURES**







## COMMUTING TIMES



#### DOWNTOWN LEASING

WILLIAM H. CATLIN, JR. Managing Director & Sr Partner 617.850.9606 wcatlin@bradvisors.com BONNY L. DOORAKIAN Managing Director & Partner 617.850.9655 bdoorakian@bradvisors.com ROBERT F. LECLAIR Managing Director & Partner 617.850.9614 rleclair@bradvisors.com



745 Boylston Street | Boston, MA | (T) 617.375.7900 | (F) 617.536.9566 | BRAdvisors.com

© Copyright Boston Realty Advisors. All rights reserved. The information contained here has been obtained through sources deemed reliable but cannot be guaranteed as to its accuracy. Any information of special interest should be obtained through independent verification.