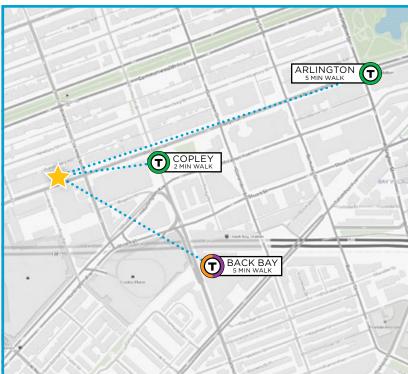

## TRANSPORTATION

The area is well-positioned in close proximity to the MBTA Orange and Green subway lines as well as the MBTA Commuter Rail and Amtrak at Back Bay Station.